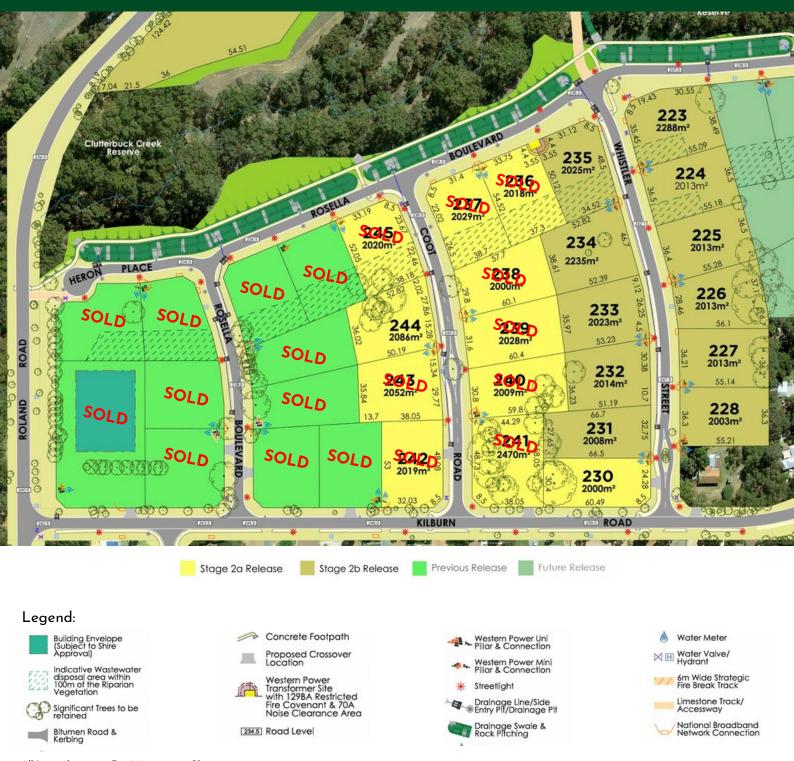

## Stage 2

All Lots subject to a Fire Management Plan.

All Dimensions and Areas are subject to survey. The particulars of this plan are supplied for identification purposes only and shall not be taken as a representation in any aspect on the part of the vendor or its agents. Authorities should be consulted when services are contained within lot boundaries as building restrictions may apply. All retaining walls, services and associated easements are shown exaggerated for legibility. Trees are indicative only.

Contact David Gatti at Just Real Estate Property Group M: 0409 119 937 | E: david@justrewa.com.au

collinaestate.com.au