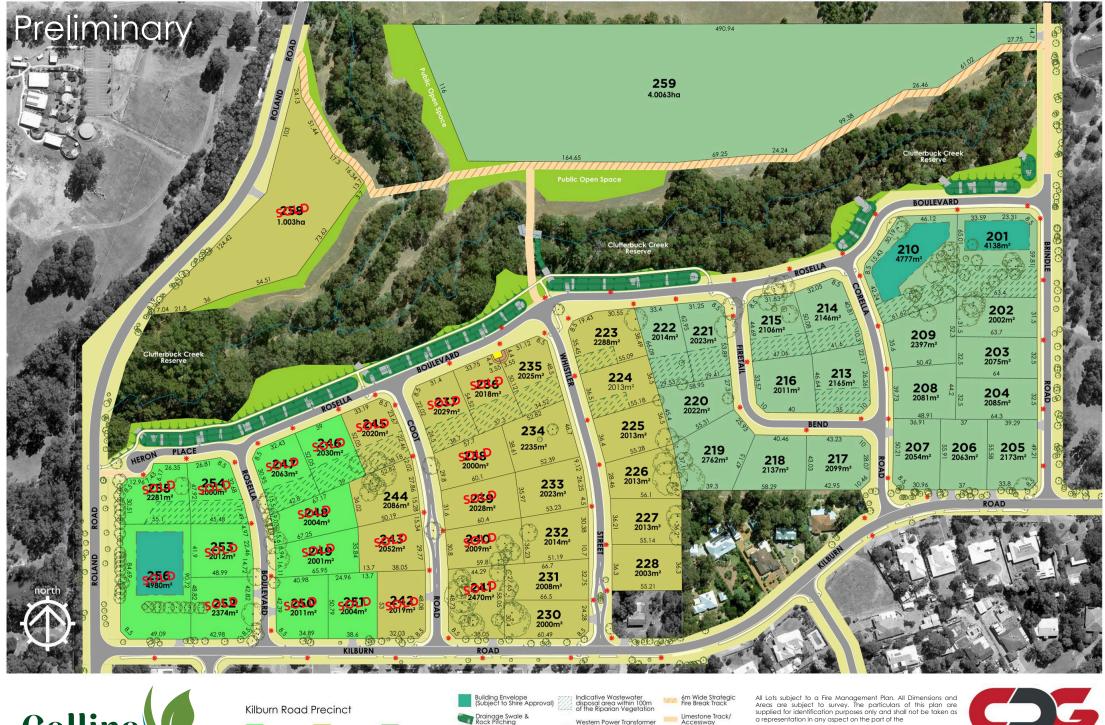

Stage 3

Bitumen Road & Kerbing Concrete Footpath

Western Power Transformer Site with 129BA Restricted Fire Covenant & 70A Noise Notification

Streetlight Proposed Crossover All Lots subject to a Fire Management Plan. All Dimensions and Areas are subject to survey. The particulars of this plan are supplied for identification purposes only and shall not be taken as a representation in any aspect on the part of the vendor or its agents. Authorities should be consulted when

services are contained within lot boundaries as building restrictions may apply. All retaining walls, services and associated easements are shown exaggerated for legibility. Trees are MNG.REF: 97909sa-049c DATE: 28/03/2025 @COPYRIGHT