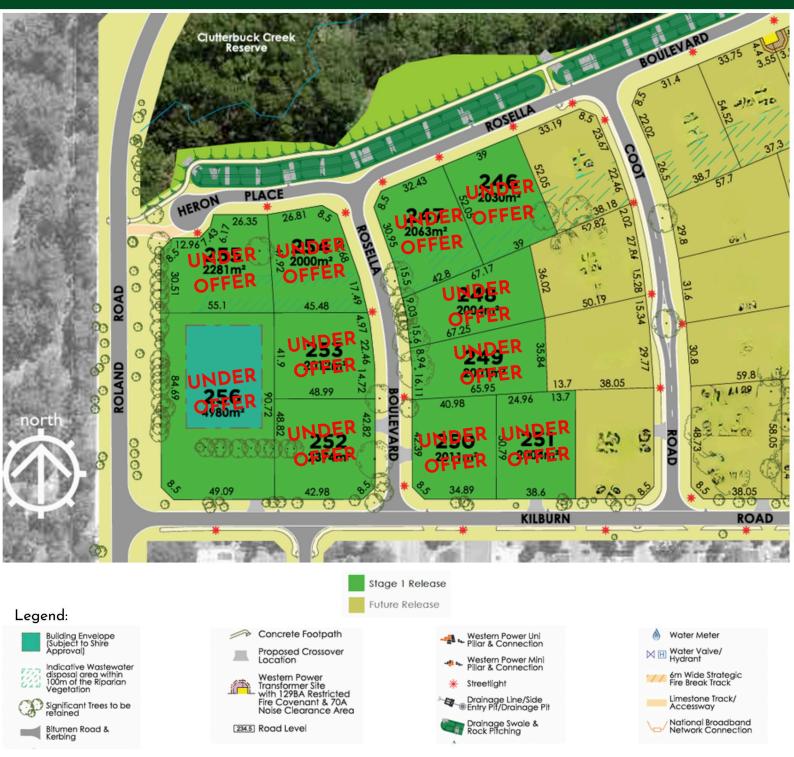

## Stage 1

All Lots subject to a Fire Management Plan.

All Dimensions and Areas are subject to survey. The particulars of this plan are supplied for identification purposes only and shall not be taken as a representation in any aspect on the part of the vendor or its agents. Authorities should be consulted when services are contained within lot boundaries as building restrictions may apply. All retaining walls, services and associated easements are shown exaggerated for legibility. Trees are indicative only.